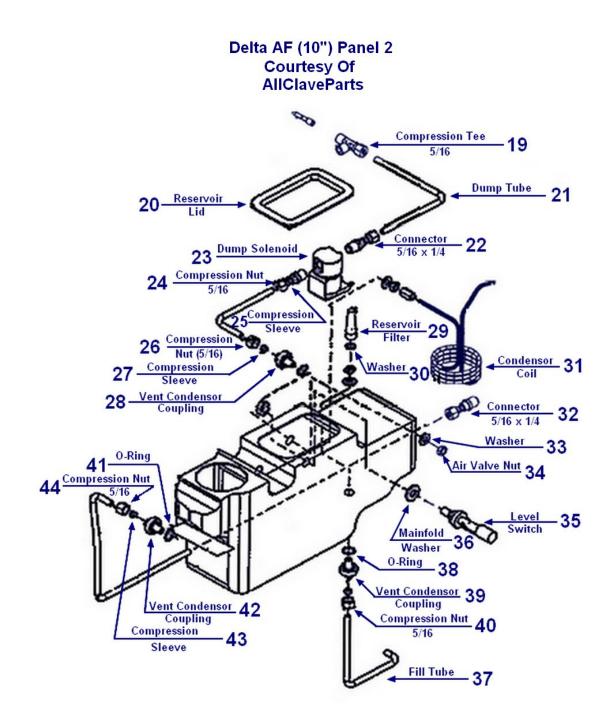

## Delta AF (10") Exploded View

## Courtesy Of <u>www.AllClaveParts.com</u>

We are happy to provide you with the exploded views on the following pages for the Pelton Crane Delta AF autoclave, as a troubleshooting aid.

For larger pictures, simply click on the "+" sign in the menu bar above.