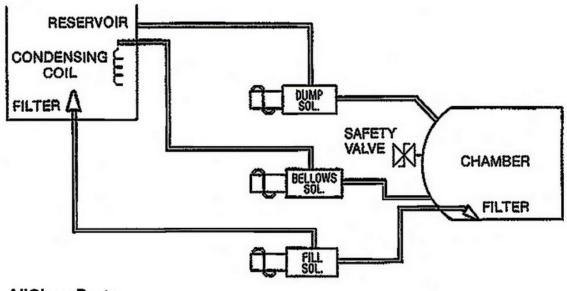

You may save a copy to your computer and are welcome to print 1 copy to keep on hand (we highly encourage you to do both).

Delta AF (10") Plumbing Diagram

AllClaveParts