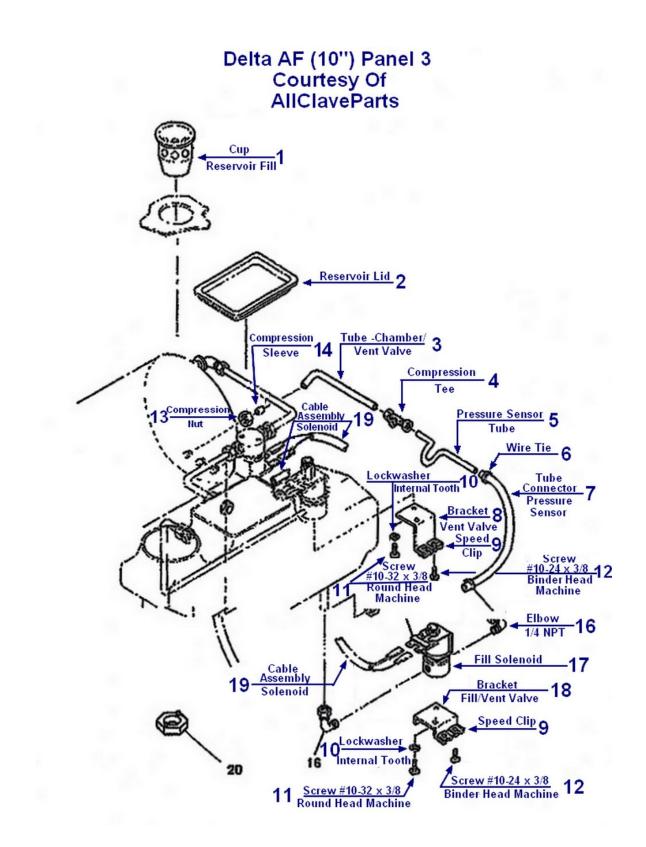

## Delta AF (10") Exploded View

## Courtesy Of <u>www.AllClaveParts.com</u>

We are happy to provide you with the exploded views on the following pages for the Pelton Crane Delta AF autoclave, as a troubleshooting aid.

For larger pictures, simply click on the "+" sign in the menu bar above.