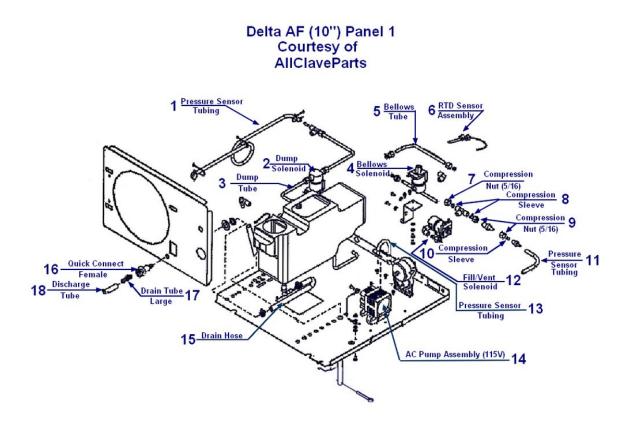

## Delta AF (10") Exploded View

## Courtesy Of <u>www.AllClaveParts.com</u>

We are happy to provide you with the exploded views on the following pages for the Pelton Crane Delta AF autoclave, as a troubleshooting aid.

For larger pictures, simply click on the "+" sign in the menu bar above.